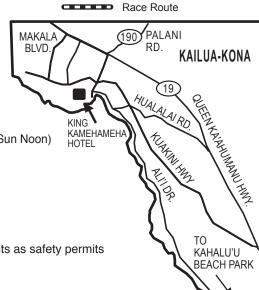

#### Ali'i Drive

- ▶ Kailua Pier to Likana Lane (Hulihe'e Palace) CLOSED (Thurs. 9:00 am Sun noon)
- Likana Ln. (Hulihe'e Palace) to Hualalai Rd. CLOSED (Sat. 9:00 am midnight)
- ▶ Hualalai Rd. to Kahalu'u Beach Park SOUTH LANE CLOSED (Sat 9:00 am 9:00 pm)

#### Palani Road

- ▶ Kailua Pier / Ka'ahumanu Pl. to Kamehameha's Kona Beach Hotel CLOSED (Thurs 9:00 am Sun Noon)
- ▶ King Kamehameha's Kona Beach Hotel to Kuakini Hwy. CLOSED (Sat 6:00 am midnight)
- ▶ Kuakini Hwy. to Queen Ka'ahumanu westbound lanes CLOSED (Sat 6:00 am midnight)
- ▶ Kuakini Hwy. to Queen Ka'ahumanu eastbound lanes CLOSED (Sat 6:30 am midnight)

#### Kuakini Highway

- ▶ Palani Rd. to Makala Blvd. CLOSED (Sat 6:30 am 10:00 am)
- ▶ Palani Rd. to Hualalai Rd. CLOSED (Sat 6:30 am noon)
- ▶ Palani Rd. to Hualalai Rd. SOUTH LANE CLOSED (Sat 10:00 am midnight)
- ▶ Palani Rd. to just before Kahakai Estates Subdivision CLOSED w/limited access for residents as safety permits (Sat 6:30 am 10:30 am)

#### Makala Blvd.

▶ Kuakini Hwy. to Queen Ka'ahumanu Hwy. CLOSED (Sat 7:00 am - 5:30 pm)

#### **Hualalai Road**

▶ Ali'i Dr. to Kuakini Hwy. CLOSED (Sat 6:30 am - midnight)

HAWI

19

WAIKOLOA

RD.

(190)

**KAWAIHAE** 