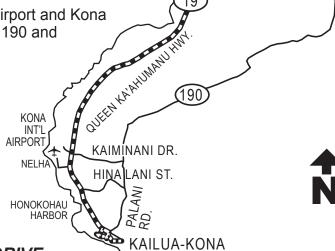

### Queen Ka'ahumanu Hwy between Waimea Junction (270 & 19) and NELHA

▶ Road CLOSED (7:00 a.m. – 5:30 p.m.)

 Alternate Route for traffic between the hotels, the airport and Kona will be via Waikoloa Village Road, Mamalahoa Hwy 190 and Kaiminani Dr. (Palisades)

# **Queen Ka'ahumanu Hwy between NELHA** and Henry Street

▶ Road CLOSED (6:30 a.m. – Midnight)